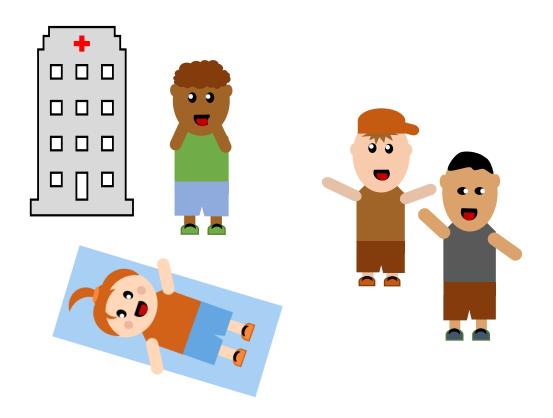

### Objective

Hospital Tag is a moderate to vigorous-intensity variant of tag. The game also challenges cooperation in that the children must collaborate in order to transport patients to hospital. The children's strength is also challenged by having to pull ill children.

#### **Instructions**

- 1. Played in groups.
- 2. Mark out an area for the game and tell the children that the mat is the hospital.
- 3. One or two children are pests and shall make the other children ill by touching them.
- 4. The tagged children lie down on the floor waiting to be transported to hospital (the mat).
- 5. The ill child recovers when two children grab both his/her arms and take him/her to hospital. None of the children can be tagged when they are busy with transporting an ill child to hospital.

#### Variation

 One variation of the game is that four more children are needed to transport a child to hospital (one child for each arm and leg).
Many children must be playing the game to do this.